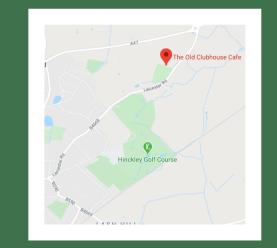

# LOCATION & HOURS

The Old Clubhouse Cafe is situated on the Leicester Road Sport ground complex in the recently renovated original rugby clubhouse. We are on the Barwell Lane to Leicester Road bridlepath.

Opening hours 7.30am - 3pm. Breakfast is served until 10.30am

Inside and outside seating

The Old Clubhouse Cafe 4 HRFC Business Centre Leicester Road Hinckley LE10 DR 01455 244881 <u>netty@theoldclubhousecafe.co.uk</u>